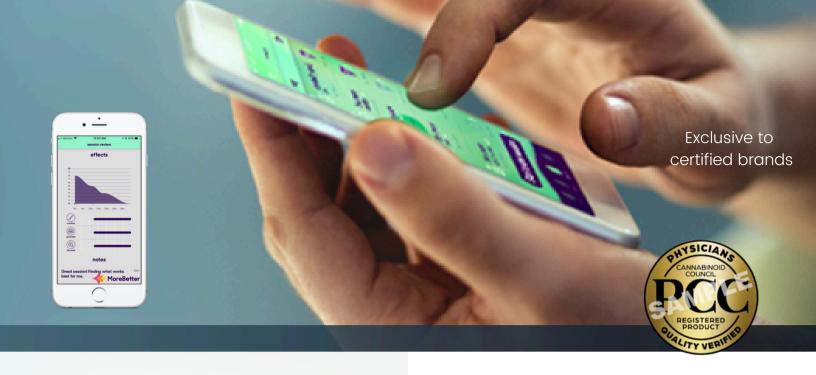

The evaluation is directed by the Physicians Cannabinoid Council, which has substantial expertise, and the consumer progress is tracked and monitored through the MoreBetter technology app.

# The Product Performance Evaluation is conducted as follows:

- Request an application form by email at contact@physicianscbdcouncil.com
- Each trial counts up to 500 volunteer participants.
- Questions, rules, and duration are defined by the Physicians Cannabinoid Council
- The brand is responsible for sending the product to each participant
- Programs are for a period of 4 to 6 weeks and are tracked through the MoreBetter app.
- The final set of data is reviewed by the PCC and a comprehensive report on the results is issued to the brand
- Certified Brands can use the report findings in marketing activities & website.